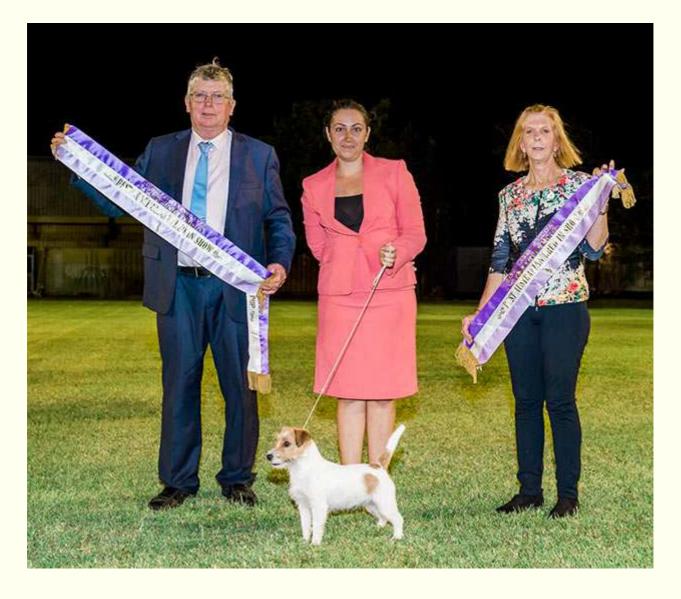

# CH OCCULI STARDUST ANGEL

# (AKA – 'DITTO')

### Ch Occuli Stardust Angel (aka – 'Ditto')

### Sire: Ch Neut Ch Macullen Brumbie Jack Dam: Ch Imlay Kit Kat (Imp NZL)

Ditto is the little pocket rocket in our show team and is always ready to rock and roll. She has proven herself over and over again with her super consistent results and wins over everyone she meets with her true terrier temperament.

2019 has seen our girl bring home some lovely class in show wins and she is now proudly a Multi Best in Show and Multi Runner Up to Best in Show Winner. At only 2.5yrs old she is but a few points short of her Supreme Champion title which will be a first for our kennels as well as for her breeders with Jack Russell Terriers.

We would like to thank each and every judge for recognising Ditto's qualities and awarding her accordingly. The ongoing support and encouragement throughout her short show journey has been truly appreciated. A huge thanks to Carol and Don Mahoney for allowing Ditto to become a part of our family. She is an absolute joy to live with and we are grateful every day to have been given the opportunity to show her off.

Ditto was bred by 'Occuli Kennels', New South Wales and is lovingly owned and campaigned by 'Emzacily Kennels', Northern Territory.