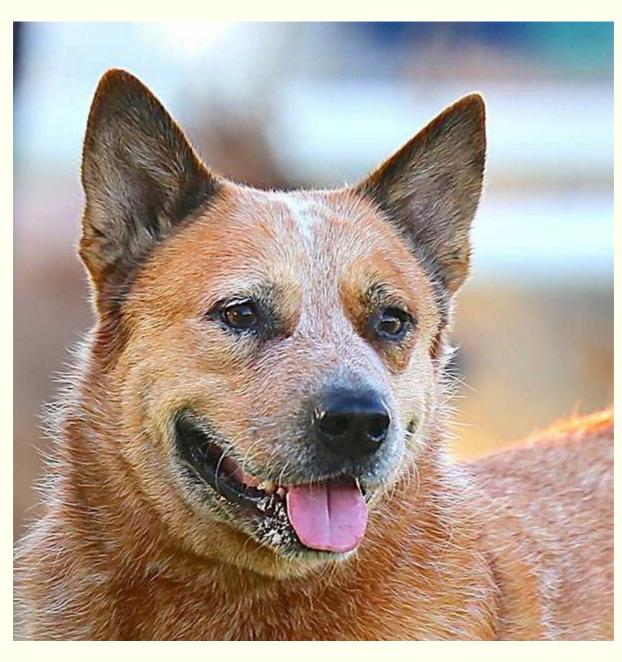

# CHAMPION NEUT CHAMPION COOROORAH CATCHMEIFYOUCAN CCD RAE ADO2 ADM JDM JDO2 SPD GDX SDX (AKA: 'SCHOONER')

# CHAMPION NEUT CHAMPION COOROORAH CATCHMEIFYOUCAN CCD RAE ADO2 ADM JDM JDO2 SPD GDX SDX (AKA: 'SCHOONER')

Sire: Champion Bendiboi Cattle Baron

Dam: Champion Rediron Koorie Rose

Whelped: 27th July 2008

This perfect little red Australian Cattle Dog pup came into my life back in September 2008. Schooner did it all and he did it all so very well – Conformation Showing, Obedience, Rally Obedience, Agility, Jumping and Games. Although Agility was his love, and when competing, he was affectionally known as 'one bar Schoo'. He could have had oh so many more titles behind his name if he just did not knock that one bar!

He finished his career with an amazing 22x titles plus multiple Group wins in the show ring and a Runner Up to Best Exhibit in Show award! He has also been successful as a Neuter and Veteran Show Exhibit.

The highlight of his career, and my proudest moment, however, was winning the Agility Dog Excellent (500) Final at the Brisbane Agility Nationals in 2014 – where he was crowned NATIONAL AGILITY DOG EXCELLENT 500 CHAMPION 2014! Who says a little red Cattle Dog from the Northern Territory cannot become a National Champion! He backed this amazing achievement up by placing 3rd in the Novice Jumping (500) Final at his first Agility Nationals in Perth 2010. He has qualified in the sporting ring a staggering amazing 136 times.

My beautiful mate is now 12 years old and, as he grows older and a little wobblier every day, I often sit and reflect on his extraordinary career and smile at all we have achieved together.

Many thanks to Cooroorah Kennels for letting me choose this boy, I think I picked a good 'un! Schooner, thanks buddy, enjoy your well-deserved retirement and I hope we will have many more years together.

Schooner is proudly owned by Tanya Reichstein and he was bred by Tony and Kerrie Carlson, Cooroorah Kennels, Queensland.

PO Box 37521 Winnellie NT 0821