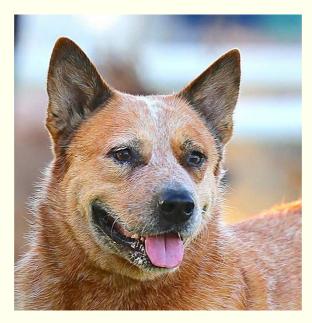

# CHAMPION NEUT CHAMPION COOROORAH CATCHMEIFYOUCAN CCD RAE ADO2 ADM JDM JDO2 SPD GDX SDX (AKA: 'SCHOONER')

# CHAMPION NEUT CHAMPION COOROORAH CATCHMEIFYOUCAN CCD RAE ADO2 ADM JDM JDO2 SPD GDX SDX (AKA: 'SCHOONER')

Sire: Champion Bendiboi Cattle Baron

Dam: Champion Rediron Koorie Rose

Whelped: 27th July 2008

This perfect little red Australian Cattle Dog pup came into my life back in September 2008. Schooner did it all and he did it all so very well – Conformation Showing, Obedience, Rally Obedience, Agility, Jumping and Games. Although Agility was his love, and when competing, he was affectionally known as 'one bar Schoo'. He could have had oh so many more titles behind his name if he just did not knock that one bar!

He finished his career with an amazing 22x titles plus multiple Group wins in the show ring and a Runner Up to Best Exhibit in Show award! He has also been successful as a Neuter and Veteran Show Exhibit.

The highlight of his career, and my proudest moment, however, was winning the Agility Dog Excellent (500) Final at the Brisbane Agility Nationals in 2014 – where he was crowned NATIONAL AGILITY DOG EXCELLENT 500 CHAMPION 2014! Who says a little red Cattle Dog from the Northern Territory cannot become a National Champion! He backed this amazing achievement up by placing 3rd in the Novice Jumping (500) Final at his first Agility Nationals in Perth 2010. He has qualified in the sporting ring a staggering amazing 136 times.

My beautiful mate is now 12 years old and, as he grows older and a little wobblier every day, I often sit and reflect on his extraordinary career and smile at all we have achieved together.

Many thanks to Cooroorah Kennels for letting me choose this boy, I think I picked a good 'un! Schooner, thanks buddy, enjoy your well-deserved retirement and I hope we will have many more years together.

Schooner is proudly owned by Tanya Reichstein and he was bred by Tony and Kerrie Carlson, Cooroorah Kennels, Queensland.

PO Box 37521 Winnellie NT 0821